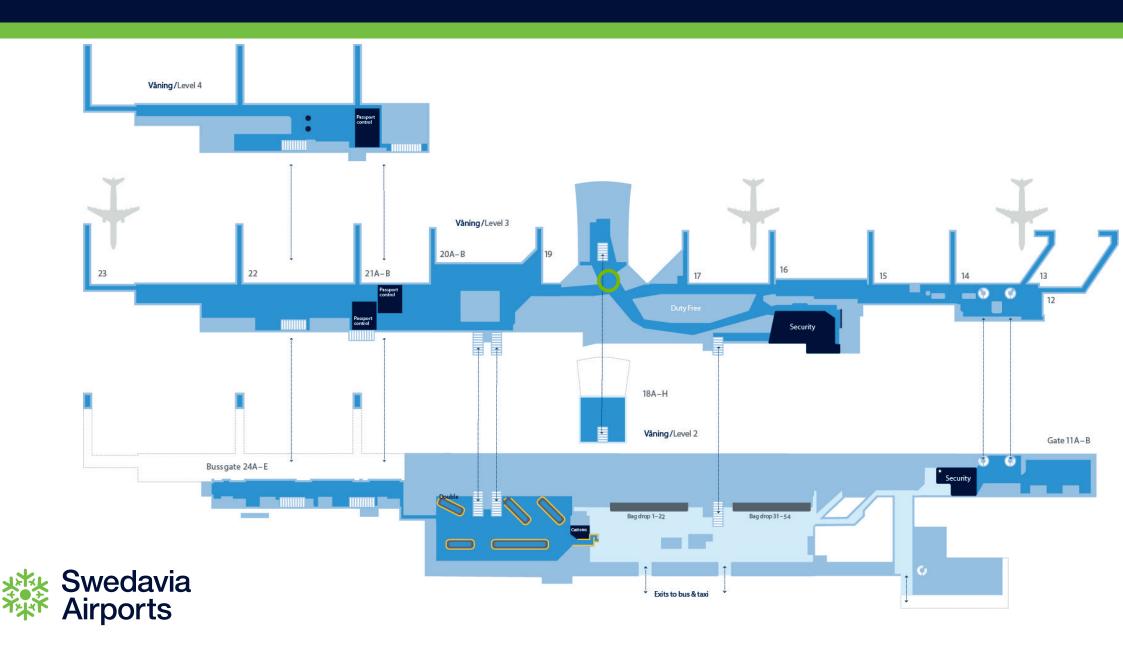

# **Technical details:**

Description of location: Promotion area located in the departure hall, in the junction that connects the passenger flows into and out from the departure hall.

**Type of product:** Promotion area.