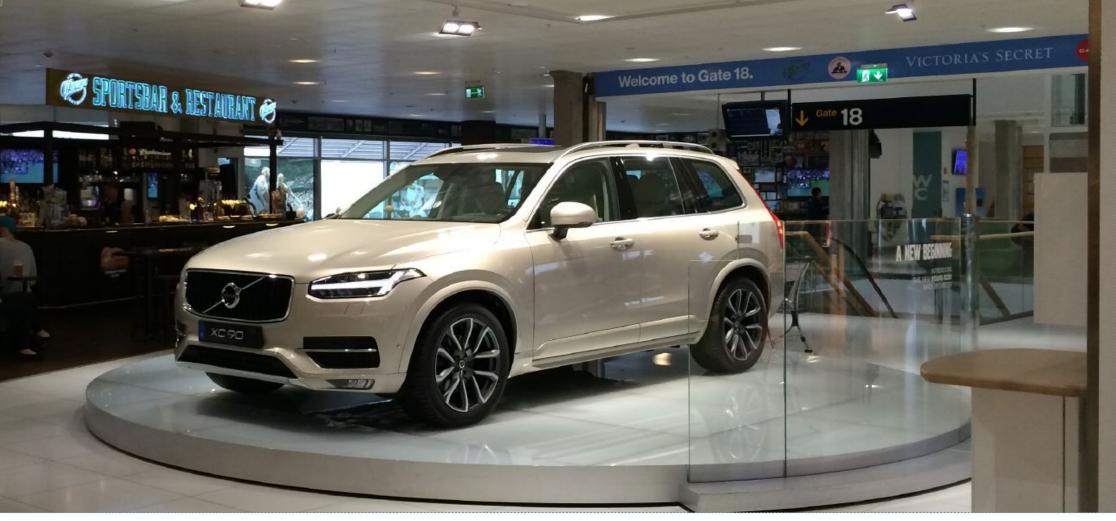

# **Technical details:**

Description of location: Promotion area located in the departure hall, in the junction that connects the passenger flows into and out from the departure hall.

**Type of product:** Promotion area.

## **Measurement:**

30 square meters.

Defining sidewall may be maximum 1 300 mm high. The promotion area is suitable for ex a car.